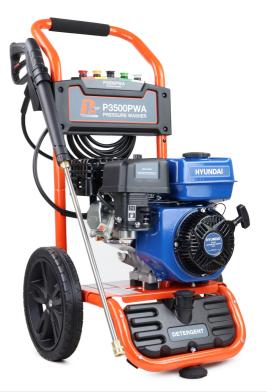

## P1 P3500PWA Hyundai Petrol Engine Pressure Washer

- Petrol Pressure Washer powered by a Hyundai IC210 7HP 212cc 4-stroke OHV engine.
- Ideal for cleaning patios, driveways, cars, off-road bikes, boats etc.
- Puncture proof 12" wheels and soft grip handle.
- 7m High-Pressure hose with M22 fittings.
- Spray Nozzles- 0°, 15°, 25°, 40° & Soap Nozzle. Built-in detergent tank.
- This pressure washer has a hassle and maintenance free sealed pump. Flow rate of 8.7 Litres/minute