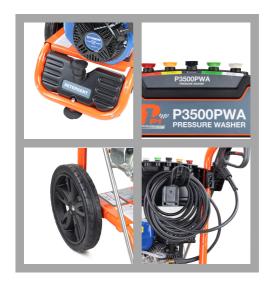

## P1 P3500PWA Hyundai Petrol Engine Pressure Washer

- Petrol Pressure Washer powered by a Hyundai IC210 7HP 212cc 4-stroke OHV engine.
- Ideal for cleaning patios, driveways, cars, off-road bikes, boats etc.
- Puncture proof 12" wheels and soft grip handle.
- 7m High-Pressure hose with M22 fittings.
- Spray Nozzles- 0°, 15°, 25°, 40° & Soap Nozzle. Built-in detergent tank.
- This pressure washer has a hassle and maintenance free sealed pump. Flow rate of 8.7 Litres/minute